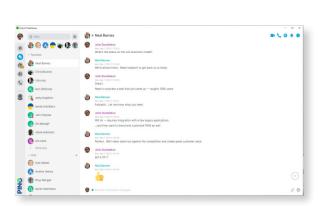

## PING Chat & SMS

Securely communicate with colleagues via chat, video, and voice. Drive productivity with dual screen sharing, drag and drop file sharing, and easy chat search features.

Seamlessly interact with external parties via inbound and outbound SMS and MMS. Easliy create SMS contacts, groups, and response automation all from the PING client.