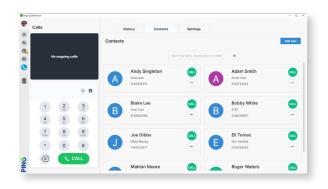

### **PING Phone**

Never miss an important call with a built-in phone application. Dial and receive calls from your business phone number directly from the app, check your voicemail, forward calls or easily transfer to other extensions.